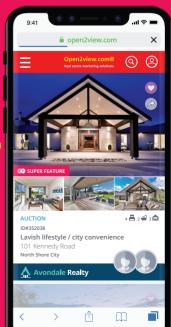

Prioritised in search results

Featured on Open2view.com until property is SOLD

Supersize your listing with a 2 or 4 week SUPER FEATURE **UPGRADE**. Bigger, bolder and prioritised in the search results. \*\$585 total including a Feature and GoLive (\$390 when using O2V Photography)

**Bigger and Bolder map** pins in search results

Minimum of 24 hours on home page

Large home page advertising

results

Larger photo sizes compared to a normal listing

Prioritised in search

Agency banner and agent profile photo in search results